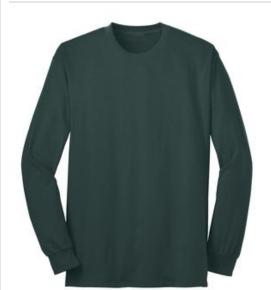

# Port & Company<sup>®</sup> Tall Long Sleeve 50/50 Cotton/Poly T-Shirt PC55LST

A reliable choice for comfort, softness and durability. This must-have style is shrink- and wrinkle-resistant for good looks that last.

- 5.5-ounce, 50/50 cotton/poly
- Made with up to 5% recycled polyester from plastic bottles
- Shoulder-to-shoulder taping
- Coverseamed neck
- Rib knit cuffs
- Double-needle hem
- Safety Orange and Safety Green are compliant with ANSI/ISEA 107 high visibility standards for background color
- Safety Green and Safety Orange are compliant with ANSI/ISEA 107 high visibility standards for background color.