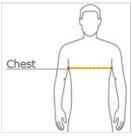

### **HOW TO MEASURE**

#### CHEST

With arms down at sides, measure around the upper body, under arms and over the fullest part of the chest.

## **SIZE CHART**

|       | LT    | XLT   | 2XLT  | 3XLT  | 4XLT  |
|-------|-------|-------|-------|-------|-------|
| Chest | 41-43 | 44-46 | 47-49 | 50-53 | 54-57 |