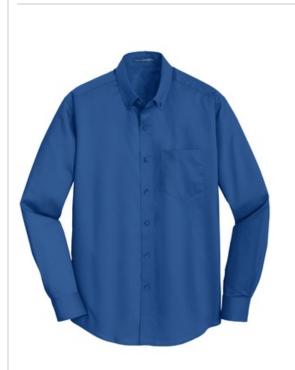

# Port Authority<sup>®</sup> SuperPro<sup>™</sup> Twill Shirt. S663

A heavy hitter in performance, our SuperPro Twill Shirt easily resists stains and wrinkles while releasing stains. Designed for comfort, this versatile shirt functions well in almost any work environment from the office to food service.

- 3.4-ounce, 55/45 cotton/poly
- Button-down collar
- Back yoke with side pleats
- Dyed-to-match buttons
- Left chest pocket
- Button-through sleeve plackets
- Two-button adjustable cuffs
- Shirttail hem

## COLOR INFORMATION

Ultramarine PMS 7682 C

White PMS WHITE