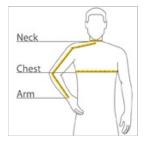

#### HOW TO MEASURE

#### CHEST

With arms down at sides, measure around the upper body, under arms and over the fullest part of the chest.

#### ARM

Place hand on hip. Start at the center of the back of the neck and measure across the shoulder, to the elbow, and then down to the wrist.

#### NECK

Measure around the base of the neck, inserting a finger or two between the tape and neck for comfort.